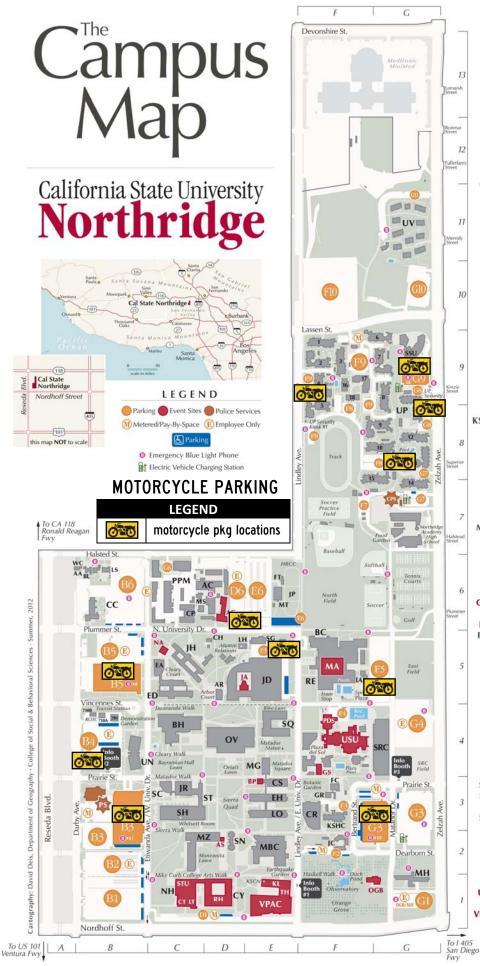

Building Name-Grid Location Alumni Relations-D5 Asian American Studies House-B6 AA AC Art and Design Center-D6 AG Art Gallery-D6 AS Armer Screening Room—D2 AR Arbor Grill-D5 BC The Abbott and Linda Brown Western Center for Adaptive Aquatic Therapy-F5 Baseball Field-F7 Bayramian Hall-C4 BH Black House-B6 BL Donald Bianchi Planetarium—E3 BP Children's Center-B6 CC Chicano House-D5 CH CP Central Plant-C6 Community Policing Substation-G7 CPS CR Chaparral Hall-F3 Citrus Hall—E3 CS СТ Campus Theatre—C1 Cypress Hall-D1 CY EA Education Administration-C5 Education-C5 ED East Field-G5 EH Eucalyptus Hall—E3 FC Fuel Cell—F3 FT Fitness Center/Nautilus-E6 Golf-G6 GR Greenhouse-F3 Grand Salon—F4 GS High Ropes Challenge Course (HRCC)-E6 Intercollegiate Athletics Office-F5 IA IA C.R. Johnson Auditorium-D5 Jeanne Chisholm Hall/NCOD-F2 IC Jacaranda Hall—E5 ID Juniper Hall—C5 IH IP Jogging Path-E6 IR Jerome Richfield Hall—C3 KSHC Addie Klotz Student Health Center-F3 KSCN-E1 Kurland Lecture Hall—E1 KL Laurel Hall—D5 LH Live Oak Hall—E3 LO Child and Family Studies Lab School-B6 LS Little Theatre—C1 IT. MA Matadome—F5 Magnolia Hall-E4 MG MH Monterey Hall-G1 Matador Bookstore Complex-E2 MBC MT Matador Hall—E6 MS MFA Studios-D6 Manzanita Hall-D2 MZ Charles H. Noski Auditorium-C5 NA North Field—F6 NH Nordhoff Hall-C1 OGB Orange Grove Bistro—F1 Delmar T. Oviatt Library-D4 OV PDS Plaza del Sol Performance Hall-F4 PPM Physical Plant Mgmt./Corp. Yard-C6 Police Services—B3 PS RE Redwood Hall—F5 Pools-F5 Racquetball Courts—F5 Recital Hall-D1 RH Softball Field-F6 SC Sierra Center-C3 Sagebrush Hall—E5 SG SH Sierra Hall—C3 Santa Susana Hall-D2 SN Soccer Practice Field—F7 Soccer Field-G6 Sequoia Hall—E4 SO SRC Student Recreation Center-G4 SSU Satellite Student Union-G9 Sierra Tower-C3 ST Studio Theatre—C1 STU Track—F8 Transit Station—B4 Experimental Theatre—E1 TH Tennis Courts-G6 University Hall—B4 UN University Park Apartments-F-G, 8-9 UP University Student Union—F4 USU University Village Apartments-G11 UV Valley Performing Arts Center-E1 VPAC Whitsett Room—C3 WC Women's Center-B5