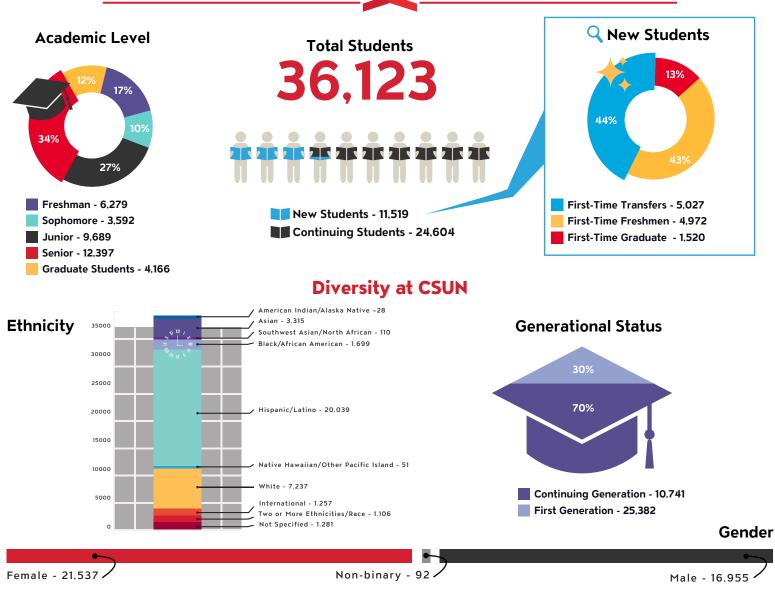

CSUN CALIFORNIA STATE UNIVERSITY NORTHEIDE

## Fall 2022 CSUN Student Snapshot



## Did you know...

## **Top 5 Schools Sending New Students**

| High Schools                       |   | Community Colleges               |
|------------------------------------|---|----------------------------------|
| Granada Hills Senior High – 166    | 1 | Los Angeles Pierce College – 831 |
| Birmingham Community Charter – 164 | 2 | College Of The Canyons – 611     |
| Cleveland (Grover) High – 105      | 3 | Los Angeles Valley College- 514  |
| Kennedy (John F.) High - 94        | 4 | Glendale Community College – 408 |
| Francis (John H.) Polytechnic – 92 | 5 | Moorpark College – 353           |



**INSIDE COUNTS** 

18111 Nordhoff Street · Northridge · California 91330-8224 (818) 677-3277 · fax: (818) 677-5080 https://www.csun.edu/institutional-research/inside-counts