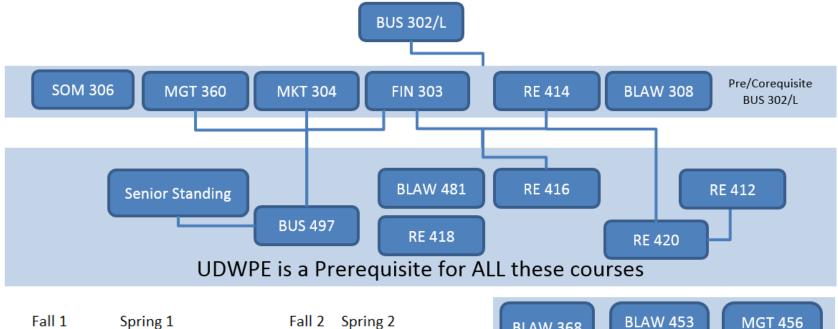

## Real Estate Major Course Map

| Fall 1      | Spring 1              | Fall 2 | Spring 2 |
|-------------|-----------------------|--------|----------|
| Mgt 360     | Blaw 308              | RE 418 | RE 416   |
| BUS 302/L   | Fin 303               | RE 414 | RE 420   |
| Mkt 304     | Blaw 368*/453/Mgt 456 | RE 412 | Blaw 481 |
| Som 306     |                       |        | Bus 497  |
| * GE Course |                       |        |          |