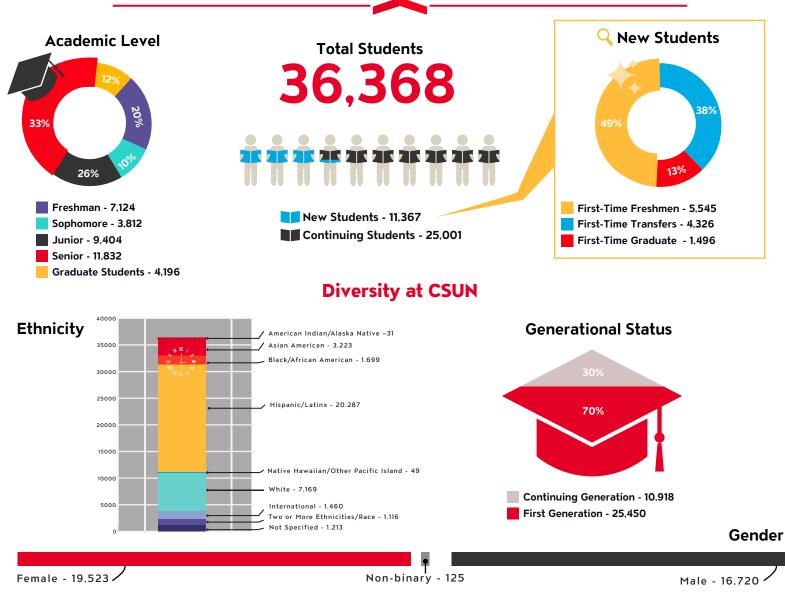

CSUN CALIFORNIA STATE UNIVERSITY NORTHEIDE

## Fall 2023 CSUN Student Snapshot



## Did you know...

## **Top 5 Schools Sending New Students**

| High Schools                       |   | Community Colleges               |
|------------------------------------|---|----------------------------------|
| Granada Hills Charter – 202        | 1 | Los Angeles Pierce College – 667 |
| Birmingham Community Charter – 184 | 2 | College Of The Canyons – 510     |
| Cleveland (Grover) High – 120      | 3 | Los Angeles Valley College– 434  |
| Panorama High - 98                 | 4 | Glendale Community College – 356 |
| Kennedy (John F.) High - 94        | 5 | Moorpark College – 308           |



18111 Nordhoff Street · Northridge · California 91330-8224 (818) 677-3277 · fax: (818) 677-5080 https://www.csun.edu/institutional-research/inside-counts