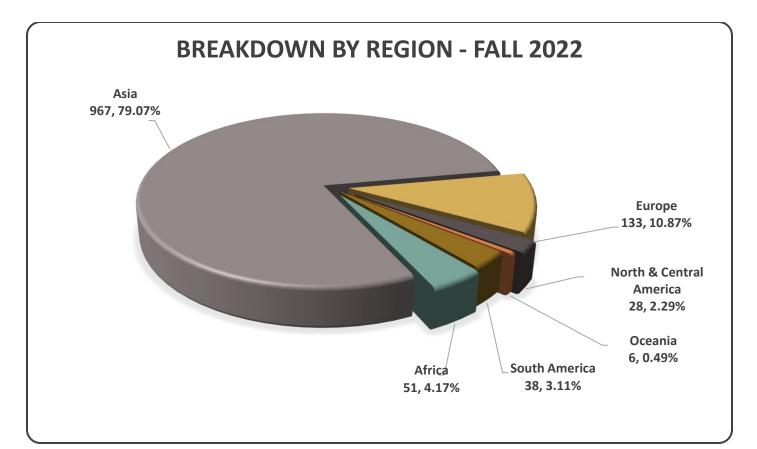

# **BY REGION / COUNTRY**

| AFRICA        | 51 students - 22 countries<br>(4.17% of International Student Enrollment) |          |        |           |        |      |  |
|---------------|---------------------------------------------------------------------------|----------|--------|-----------|--------|------|--|
|               | Total                                                                     | Doctoral | Master | Undergrad | Female | Male |  |
| Algeria       | 2                                                                         | 0        | 0      | 2         | 0      | 2    |  |
| Angola        | 1                                                                         | 0        | 0      | 1         | 1      | 0    |  |
| Benin         | 1                                                                         | 0        | 0      | 1         | 0      | 1    |  |
| Burundi       | 1                                                                         | 0        | 0      | 1         | 0      | 1    |  |
| Congo         | 1                                                                         | 0        | 1      | 0         | 0      | 1    |  |
| Cote D'Ivoire | 1                                                                         | 0        | 0      | 1         | 1      | 0    |  |
| Egypt         | 11                                                                        | 0        | 1      | 10        | 3      | 8    |  |
| Ethiopia      | 3                                                                         | 0        | 0      | 3         | 0      | 3    |  |
| Gabon         | 1                                                                         | 0        | 0      | 1         | 0      | 1    |  |
| Ghana         | 1                                                                         | 0        | 1      | 0         | 1      | 0    |  |
| Libya         | 1                                                                         | 0        | 0      | 1         | 0      | 1    |  |
| Madagascar    | 2                                                                         | 0        | 0      | 2         | 2      | 0    |  |
| Malawi        | 1                                                                         | 0        | 0      | 1         | 0      | 1    |  |
| Morocco       | 4                                                                         | 0        | 2      | 2         | 2      | 2    |  |
| Mozambique    | 1                                                                         | 0        | 0      | 1         | 0      | 1    |  |
| Nigeria       | 4                                                                         | 0        | 3      | 1         | 1      | 3    |  |
| Senegal       | 1                                                                         | 0        | 0      | 1         | 0      | 1    |  |
| South Africa  | 7                                                                         | 0        | 1      | 6         | 5      | 2    |  |
| Sudan         | 1                                                                         | 0        | 0      | 1         | 0      | 1    |  |
| Tunisia       | 2                                                                         | 0        | 0      | 2         | 0      | 2    |  |
| Uganda        | 2                                                                         | 0        | 2      | 0         | 1      | 1    |  |
| Zimbabwe      | 2                                                                         | 0        | 1      | 1         | 1      | 1    |  |
|               | 51                                                                        | 0        | 12     | 39        | 18     | 33   |  |

| ASIA       | 967 students - 36 countries<br>(79.07% of International Student Enrollment) |          |        |           |        |      |
|------------|-----------------------------------------------------------------------------|----------|--------|-----------|--------|------|
|            | Total                                                                       | Doctoral | Master | Undergrad | Female | Male |
| Armenia    | 8                                                                           | 0        | 3      | 5         | 6      | 2    |
| Azerbaijan | 3                                                                           | 0        | 0      | 3         | 2      | 1    |
| Bahrain    | 1                                                                           | 0        | 0      | 1         | 1      | 0    |
| Bangladesh | 25                                                                          | 0        | 8      | 17        | 9      | 16   |
| Cambodia   | 2                                                                           | 0        | 0      | 2         | 2      | 0    |
| China      | 114                                                                         | 0        | 28     | 86        | 56     | 58   |

| EUROPE  | 133 students - 24 countries<br>(10.87% of International Student Enrollment) |          |        |           |        |      |
|---------|-----------------------------------------------------------------------------|----------|--------|-----------|--------|------|
|         | Total                                                                       | Doctoral | Master | Undergrad | Female | Male |
| Albania | 2                                                                           | 0        | 0      | 2         | 1      | 1    |
| Belgium | 1                                                                           | 0        | 0      | 1         | 0      | 1    |
| Croatia | 1                                                                           | 0        | 0      | 1         | 1      | 0    |
| Denmark | 4                                                                           | 0        | 0      | 4         | 4      | 0    |

| NORTH & CENTRAL AMERICA | 28 students - 6 countries<br>(2.29% of International Student Enrollment) |          |        |           |        |      |
|-------------------------|--------------------------------------------------------------------------|----------|--------|-----------|--------|------|
|                         | Total                                                                    | Doctoral | Master | Undergrad | Female | Male |
| Antigua and Barbuda     | 1                                                                        | 0        | 0      | 1         | 0      | 1    |
| Belize                  | 1                                                                        | 0        | 0      | 1         | 0      | 1    |
| Canada                  | 10                                                                       | 0        | 1      | 9         | 6      | 4    |
| El Salvador             | 1                                                                        | 0        | 0      | 1         | 1      | 0    |
| Honduras                | 2                                                                        | 0        | 0      | 2         | 2      | 0    |
| Mexico                  | 13                                                                       | 0        | 0      | 13        | 4      | 9    |
|                         | 28                                                                       | 0        | 1      | 27        | 13     | 15   |

| OCEANIA   | 6 students - 2 countries<br>(0.49% of International Student Enrollment) |          |        |           |        |      |  |  |
|-----------|-------------------------------------------------------------------------|----------|--------|-----------|--------|------|--|--|
|           | Total                                                                   | Doctoral | Master | Undergrad | Female | Male |  |  |
| Australia | 5                                                                       | 0        | 1      | 4         | 3      | 2    |  |  |

| New Zealand | 1 | 0 | 0 | 1 | 1 | 0 |
|-------------|---|---|---|---|---|---|
|             | 6 | 0 | 1 | 5 | 4 | 2 |

| SOUTH AMERICA | 38 students - 10 countries<br>(3.11% of International Student Enrollment) |          |        |           |        |      |  |
|---------------|---------------------------------------------------------------------------|----------|--------|-----------|--------|------|--|
|               | Total                                                                     | Doctoral | Master | Undergrad | Female | Male |  |
| Argentina     | 1                                                                         | 0        | 1      | 0         | 1      | 0    |  |
| Bolivia       | 1                                                                         | 0        | 0      | 1         | 1      | 0    |  |
| Brazil        | 24                                                                        | 0        | 3      | 21        | 12     | 12   |  |
| Chile         | 2                                                                         | 0        | 0      | 2         | 2      | 0    |  |
| Colombia      | 2                                                                         | 0        | 1      | 1         | 0      | 2    |  |
| Ecuador       | 1                                                                         | 0        | 0      | 1         | 1      | 0    |  |
| Guyana        | 1                                                                         | 0        | 0      | 1         | 1      | 0    |  |
| Peru          | 4                                                                         | 0        | 1      | 3         | 0      | 4    |  |
| Trinidad      | 1                                                                         | 0        | 1      | 0         | 0      | 1    |  |
| Venezuela     | 1                                                                         | 0        | 0      | 1         | 0      | 1    |  |
|               | 38                                                                        | 0        | 7      | 31        | 18     | 20   |  |