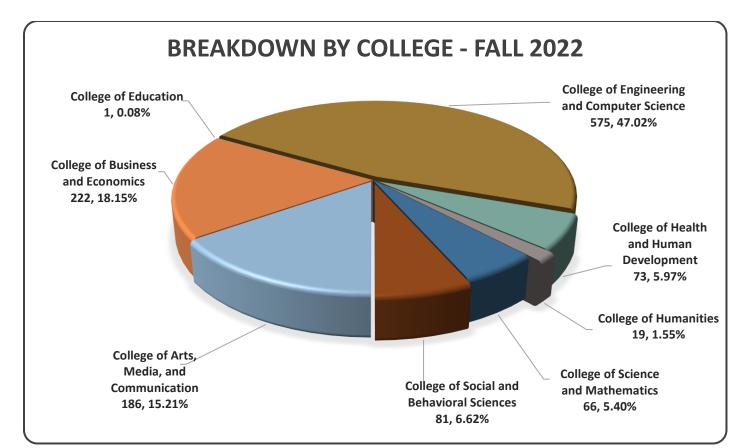

| STAR Journalism - Broadcast | 1   | 0 | 0  | 1   | 1   | 0  |
|-----------------------------|-----|---|----|-----|-----|----|
| STAR Theatre                | 1   | 0 | 0  | 1   | 0   | 1  |
| Theatre                     | 6   | 0 | 0  | 6   | 2   | 4  |
|                             | 186 | 0 | 28 | 158 | 108 | 78 |

| COLLEGE OF BUSINESS AND ECONOMICS                     | 222 Students - 30 Majors<br>(18.15% of International Student Enrollment) |          |        |           |        |      |  |
|-------------------------------------------------------|--------------------------------------------------------------------------|----------|--------|-----------|--------|------|--|
|                                                       | Total                                                                    | Doctoral | Master | Undergrad | Female | Male |  |
| Accountancy                                           | 12                                                                       | 0        | 0      | 12        | 6      | 6    |  |
| Accountancy - Information Systems                     | 2                                                                        | 0        | 0      | 2         | 1      | 1    |  |
| Accountancy - Professional                            | 12                                                                       | 0        | 0      | 12        | 9      | 3    |  |
| Business Administration - MBA                         | 9                                                                        | 0        | 9      | 0         | 5      | 4    |  |
| Business Administration Financial Analysis            | 7                                                                        | 0        | 0      | 7         | 4      | 3    |  |
| Business Administration Financial Planning            | 3                                                                        | 0        | 0      | 3         | 0      | 3    |  |
| Business Administration Risk Management and Insurance | 1                                                                        | 0        | 0      | 1         | 1      | 0    |  |
| Business Analytics - Business Administration          | 2                                                                        | 0        | 0      | 2         | 1      | 1    |  |
| Business Law                                          | 5                                                                        | 0        | 0      | 5         | 4      | 1    |  |
| Economics                                             | 20                                                                       | 0        | 0      | 20        | 3      | 17   |  |
| Finance                                               | 6                                                                        | 0        | 0      | 6         | 4      | 2    |  |
| Finance - Financial Analysis                          | 7                                                                        | 0        | 0      | 7         | 1      | 6    |  |
| Global Supply Chain Management                        | 18                                                                       | 0        | 0      | 18        | 7      | 11   |  |
| Information Systems - Business                        | 2                                                                        | 0        | 0      | 2         | 2      | 0    |  |
| Information Systems - Business Systems                | 4                                                                        | 0        | 0      | 4         | 2      | 2    |  |
| Information Systems - Computer Information Technology | 3                                                                        | 0        | 0      | 3         | 0      | 3    |  |
| Information Systems - Software Technology             | 1                                                                        | 0        | 0      | 1         | 1      | 0    |  |
| Management                                            | 10                                                                       | 0        | 0      | 10        | 4      | 6    |  |
| Management - Business Administration                  | 39                                                                       | 0        | 0      | 39        | 12     | 27   |  |
| Marketing                                             | 11                                                                       | 0        | 0      | 11        | 5      | 6    |  |
| Marketing - Business Administration                   | 24                                                                       | 0        | 0      | 24        | 11     | 13   |  |
| Professional Accountancy                              | 2                                                                        | 0        | 2      | 0         | 2      | 0    |  |
| Real Estate                                           | 2                                                                        | 0        | 0      | 2         | 2      | 0    |  |
| STAR Bus Admin Financial Planning                     | 1                                                                        | 0        | 0      | 1         | 1      | 0    |  |
| STAR Management - Business Administration             | 4                                                                        | 0        | 0      | 4         | 1      | 3    |  |
| STAR Marketing                                        | 1                                                                        | 0        | 0      | 1         | 1      | 0    |  |
| STAR Marketing - Business Administration              | 3                                                                        | 0        | 0      | 3         | 2      | 1    |  |
| STAR Real Estate                                      | 1                                                                        | 0        | 0      | 1         | 1      | 0    |  |
| STAR Systems/Operations Management                    | 2                                                                        | 0        | 0      | 2         | 0      | 2    |  |
| Systems/Operations Management                         | 8                                                                        | 0        | 0      | 8         | 2      | 6    |  |
|                                                       | 222                                                                      | 0        | 11     | 211       | 95     | 127  |  |

| COLLEGE OF EDUCATION   | 1 Student - 1 Major<br>(0.08% of International Student Enrollment) |          |        |           |        | ent) |
|------------------------|--------------------------------------------------------------------|----------|--------|-----------|--------|------|
|                        | Total                                                              | Doctoral | Master | Undergrad | Female | Male |
| Educational Psychology | 1                                                                  | 0        | 1      | 0         | 1      | 0    |
|                        |                                                                    |          |        |           |        | 0    |

| COLLEGE OF ENGINEERING AND COMPUTER SCIENCE | 575 Students - 12 Majors<br>47.02% of International Student Enrollment) |          |        |           |        |      |
|---------------------------------------------|-------------------------------------------------------------------------|----------|--------|-----------|--------|------|
|                                             | Total                                                                   | Doctoral | Master | Undergrad | Female | Male |
| Civil Engineering                           | 12                                                                      | 0        | 0      | 12        | 4      | 8    |
| Computer Engineering                        | 52                                                                      | 0        | 39     | 13        | 12     | 40   |
| Computer Information Technology             | 9                                                                       | 0        | 0      | 9         | 0      | 9    |
| Computer Science                            | 222                                                                     | 0        | 141    | 81        | 76     | 146  |
| Construction Management                     | 2                                                                       | 0        | 0      | 2         | 1      | 1    |
| Electrical Engineering                      | 43                                                                      | 0        | 29     | 14        | 11     | 32   |
| Engineering Management                      | 155                                                                     | 0        | 153    | 2         | 34     | 121  |
| Manufacturing Systems Engineer              | 16                                                                      | 0        | 12     | 4         | 3      | 13   |
| Materials Engineering                       | 3                                                                       | 0        | 3      | 0         | 1      | 2    |
| Mechanical Engineering                      | 42                                                                      | 0        | 14     | 28        | 6      | 36   |
| Software Engineering                        | 10                                                                      | 0        | 10     | 0         | 4      | 6    |
| Structural Engineering                      | 9                                                                       | 0        | 9      | 0         | 1      | 8    |
|                                             | 575                                                                     | 0        | 410    | 165       | 153    | 422  |

| COLLEGE OF HEALTH AND HUMAN<br>DEVELOPMENT | 73 Students - 24 Majors<br>(5.97% of International Student Enrollment) |          |        |           |        | ent) |
|--------------------------------------------|------------------------------------------------------------------------|----------|--------|-----------|--------|------|
|                                            | Total                                                                  | Doctoral | Master | Undergrad | Female | Male |
| CADV - Early Childhood Development         | 1                                                                      | 0        | 0      | 1         | 1      | 0    |
| Cd Speech and Language Pathology           | 1                                                                      | 0        | 0      | 1         | 1      | 0    |
| Communicative Disorders                    | 1                                                                      | 0        | 0      | 1         | 1      | 0    |
| Environmental and Occupational Health      | 3                                                                      | 0        | 3      | 0         | 1      | 2    |
| FCS/Apparel Design/Merchandising           | 3                                                                      | 0        | 3      | 0         | 3      | 0    |
| FCS/Apparel Merchandising                  | 2                                                                      | 0        | 0      | 2         | 2      | 0    |
| FCS/Education                              | 1                                                                      | 0        | 0      | 1         | 0      | 1    |
| FCS/Family Studies                         | 1                                                                      | 0        | 0      | 1         | 1      | 0    |
| FCS/Family Studies - Services              | 1                                                                      | 0        | 0      | 1         | 0      | 1    |
| FCS/Food Science and Administration        | 2                                                                      | 0        | 0      | 2         | 1      | 1    |
| FCS/Interior Design                        | 6                                                                      | 0        | 0      | 6         | 2      | 4    |

| COLLEGE OF HUMANITIES                            | 19 Students - 11 Majors<br>(1.55% of International Student Enrollment) |          |        |           |        |      |
|--------------------------------------------------|------------------------------------------------------------------------|----------|--------|-----------|--------|------|
|                                                  | Total                                                                  | Doctoral | Master | Undergrad | Female | Male |
| English - English Subject Matter                 | 1                                                                      | 0        | 0      | 1         | 1      | 0    |
| English - Literature                             | 4                                                                      | 0        | 0      | 4         | 3      | 1    |
| Languages/Cultures - Japanese                    | 1                                                                      | 0        | 0      | 1         | 1      | 0    |
| Linguistics                                      | 1                                                                      | 0        | 0      | 1         | 0      | 1    |
| Linguistics - General                            | 1                                                                      | 0        | 1      | 0         | 1      | 0    |
| LKI - Track F - Interdisciplinary Specialization | 2                                                                      | 0        | 0      | 2         | 0      | 2    |
| LMP - Liberal Studies                            | 2                                                                      | 0        | 0      | 2         | 1      | 1    |
| LSP - Liberal Studies                            | 2                                                                      | 0        | 0      | 2         | 2      | 0    |
| Philosophy                                       | 2                                                                      | 0        | 0      | 2         | 2      | 0    |
| Spanish                                          | 1                                                                      | 0        | 0      | 1         | 1      | 0    |
| Teaching English as a Second Language            | 2                                                                      | 0        | 2      | 0         | 2      | 0    |
|                                                  | 19                                                                     | 0        | 3      | 16        | 14     | 5    |

| COLLEGE OF SCIENCE AND MATHEMATICS | 66 Students - 17 Majors<br>(5.40% of International Student Enrollment) |          |        |           |        |      |
|------------------------------------|------------------------------------------------------------------------|----------|--------|-----------|--------|------|
|                                    | Total                                                                  | Doctoral | Master | Undergrad | Female | Male |
| Applied Mathematical Sciences      | 2                                                                      | 0        | 0      | 2         | 0      | 2    |
| Astrophysics                       | 3                                                                      | 0        | 0      | 3         | 2      | 1    |
| Biochemistry                       | 8                                                                      | 0        | 1      | 7         | 5      | 3    |

| COLLEGE OF SOCIAL AND BEHAVIORAL<br>SCIENCES       | 81 Students - 21 Majors<br>(6.62% of International Student Enrollment) |          |        |           |        |      |
|----------------------------------------------------|------------------------------------------------------------------------|----------|--------|-----------|--------|------|
|                                                    | Total                                                                  | Doctoral | Master | Undergrad | Female | Male |
| Africana Studies - Humanities and Cultural Studies | 1                                                                      | 0        | 0      | 1         | 0      | 1    |
| Clinical Fieldwork -Psychology                     | 1                                                                      | 0        | 1      | 0         | 1      | 0    |
| Clinical Research - Psychology                     | 1                                                                      | 0        | 1      | 0         | 1      | 0    |
| Criminology and Justice Studies                    | 6                                                                      | 0        | 0      | 6         | 6      | 0    |
| General Sociology                                  | 7                                                                      | 0        | 0      | 7         | 5      | 2    |
| Geographic Information Science                     | 2                                                                      | 0        | 2      | 0         | 0      | 2    |
| History                                            | 3                                                                      | 0        | 1      | 2         | 2      | 1    |
| Political Science                                  | 2                                                                      | 0        | 0      | 3         | 1      | 2    |
| Political Science - American Politics              | 3                                                                      | 0        | 1      | 0         | 0      | 1    |
| Political Science - Global Politics                | 1                                                                      | 0        | 1      | 0         | 0      | 1    |
| Political Science - Law and Society                | 1                                                                      | 0        | 0      | 3         | 2      | 1    |
| Political Science - Politics and Government        | 6                                                                      | 0        | 0      | 6         | 4      | 2    |
| Psychological Science                              | 1                                                                      | 0        | 1      | 0         | 1      | 0    |
| Psychology                                         | 26                                                                     | 0        | 1      | 24        | 19     | 6    |
| STAR Anthropology                                  | 1                                                                      | 0        | 0      | 1         | 1      | 0    |
| STAR Criminology and Justice Studies               | 1                                                                      | 0        | 0      | 1         | 1      | 0    |
| STAR General Sociology                             | 1                                                                      | 0        | 0      | 1         | 1      | 0    |
| STAR Psychology                                    | 8                                                                      | 0        | 0      | 8         | 7      | 1    |
| Urban Planning                                     | 2                                                                      | 0        | 2      | 0         | 1      | 1    |
| Urban Studies and Planning                         | 2                                                                      | 0        | 0      | 2         | 0      | 2    |