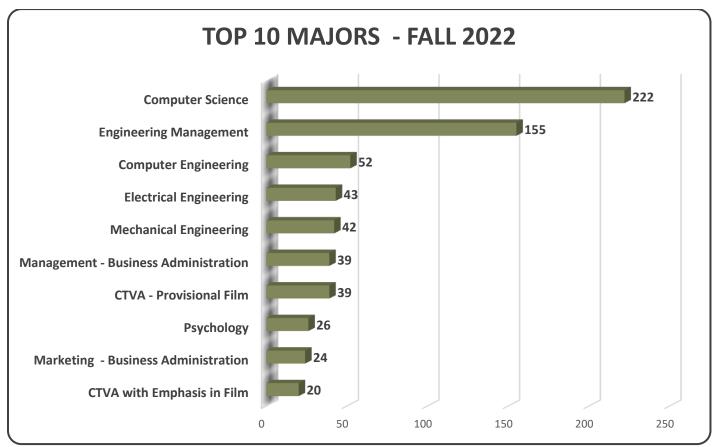

# **BY COLLEGE / MAJOR**

| MMUNICATION   T   t - Visual Arts   mmunication Studies   VA - Emerging Media Production   VA - Entertainment Media Management   VA - Multimedia Production   VA - Provisional Film   VA - Screenwriting   VA - Television Production | <b>Fotal</b><br>16<br>1<br>14<br>6<br>13<br>1<br>39<br>5<br>1<br>1<br>2 | Doctoral     0     0     0     0     0     0     0     0     0     0     0     0     0     0     0     0     0     0     0     0     0     0     0     0     0 |                                 | nal Student<br>Undergrad<br>16<br>0<br>13<br>6<br>13<br>1<br>39 | Female<br>10<br>1<br>9<br>3<br>12<br>1<br>1<br>8 | Male   6   0   5   3   1   0 |
|---------------------------------------------------------------------------------------------------------------------------------------------------------------------------------------------------------------------------------------|-------------------------------------------------------------------------|----------------------------------------------------------------------------------------------------------------------------------------------------------------|---------------------------------|-----------------------------------------------------------------|--------------------------------------------------|------------------------------|
| : - Visual Arts<br>mmunication Studies<br>VA - Emerging Media Production<br>VA - Entertainment Media Management<br>VA - Multimedia Production<br>VA - Provisional Film<br>VA - Screenwriting                                          | 1<br>14<br>6<br>13<br>1<br>39<br>5<br>1                                 | 0<br>0<br>0<br>0<br>0<br>0<br>0                                                                                                                                | 0<br>1<br>1<br>0<br>0<br>0<br>0 | 16<br>0<br>13<br>6<br>13<br>1<br>39                             | 1<br>9<br>3<br>12<br>1                           | 0<br>5<br>3<br>1<br>0        |
| mmunication Studies<br>VA - Emerging Media Production<br>VA - Entertainment Media Management<br>VA - Multimedia Production<br>VA - Provisional Film<br>VA - Screenwriting                                                             | 14<br>6<br>13<br>1<br>39<br>5<br>1                                      | 0<br>0<br>0<br>0<br>0<br>0                                                                                                                                     | 1<br>0<br>0<br>0<br>0           | 13<br>6<br>13<br>1<br>39                                        | 9<br>3<br>12<br>1                                | 5<br>3<br>1<br>0             |
| VA - Emerging Media Production<br>VA - Entertainment Media Management<br>VA - Multimedia Production<br>VA - Provisional Film<br>VA - Screenwriting                                                                                    | 6<br>13<br>1<br>39<br>5<br>1                                            | 0<br>0<br>0<br>0<br>0                                                                                                                                          | 0<br>0<br>0<br>0                | 6<br>13<br>1<br>39                                              | 3<br>12<br>1                                     | 3<br>1<br>0                  |
| VA - Entertainment Media Management<br>VA - Multimedia Production<br>VA - Provisional Film<br>VA - Screenwriting                                                                                                                      | 13<br>1<br>39<br>5<br>1                                                 | 0<br>0<br>0<br>0                                                                                                                                               | 0<br>0<br>0                     | 13<br>1<br>39                                                   | 12<br>1                                          | 1<br>0                       |
| VA - Multimedia Production<br>VA - Provisional Film<br>VA - Screenwriting                                                                                                                                                             | 1<br>39<br>5<br>1                                                       | 0<br>0<br>0                                                                                                                                                    | 0<br>0                          | 1<br>39                                                         | 1                                                | 0                            |
| VA - Provisional Film<br>VA - Screenwriting                                                                                                                                                                                           | 39<br>5<br>1                                                            | 0<br>0                                                                                                                                                         | 0                               | 39                                                              |                                                  |                              |
| VA - Screenwriting                                                                                                                                                                                                                    | 5<br>1                                                                  | 0                                                                                                                                                              |                                 |                                                                 | 18                                               |                              |
| 5                                                                                                                                                                                                                                     | 1                                                                       |                                                                                                                                                                | 0                               | _                                                               | 10                                               | 21                           |
| VA - Television Production                                                                                                                                                                                                            |                                                                         | 0                                                                                                                                                              |                                 | 5                                                               | 2                                                | 3                            |
|                                                                                                                                                                                                                                       | 2                                                                       |                                                                                                                                                                | 0                               | 1                                                               | 0                                                | 1                            |
| VA - Television Production - Documentary                                                                                                                                                                                              |                                                                         | 0                                                                                                                                                              | 0                               | 2                                                               | 2                                                | 0                            |
| VA - Television Production - Scripted Narrative                                                                                                                                                                                       | 3                                                                       | 0                                                                                                                                                              | 0                               | 3                                                               | 1                                                | 2                            |
| VA - Theory and Criticism                                                                                                                                                                                                             | 1                                                                       | 0                                                                                                                                                              | 0                               | 1                                                               | 0                                                | 1                            |
| VA Provisional Television Production                                                                                                                                                                                                  | 1                                                                       | 0                                                                                                                                                              | 0                               | 1                                                               | 0                                                | 1                            |
| VA with Emphasis in Film                                                                                                                                                                                                              | 20                                                                      | 0                                                                                                                                                              | 0                               | 20                                                              | 9                                                | 11                           |
| urnalism                                                                                                                                                                                                                              | 2                                                                       | 0                                                                                                                                                              | 0                               | 2                                                               | 2                                                | 0                            |
| urnalism - Broadcast                                                                                                                                                                                                                  | 3                                                                       | 0                                                                                                                                                              | 0                               | 3                                                               | 2                                                | 1                            |
| ass Communication/Journalism                                                                                                                                                                                                          | 4                                                                       | 0                                                                                                                                                              | 4                               | 0                                                               | 3                                                | 1                            |
| A - Visual Arts                                                                                                                                                                                                                       | 1                                                                       | 0                                                                                                                                                              | 1                               | 0                                                               | 1                                                | 0                            |
| usic Commercial/Media Writing                                                                                                                                                                                                         | 3                                                                       | 0                                                                                                                                                              | 0                               | 3                                                               | 2                                                | 1                            |
| usic Composition                                                                                                                                                                                                                      | 1                                                                       | 0                                                                                                                                                              | 1                               | 0                                                               | 0                                                | 1                            |
| usic Jazz Studies                                                                                                                                                                                                                     | 1                                                                       | 0                                                                                                                                                              | 0                               | 1                                                               | 0                                                | 1                            |
| usic Keyboard/Piano Pedagogy                                                                                                                                                                                                          | 1                                                                       | 0                                                                                                                                                              | 0                               | 1                                                               | 1                                                | 0                            |
| usic Keyboard/Piano Performance                                                                                                                                                                                                       | 4                                                                       | 0                                                                                                                                                              | 0                               | 4                                                               | 4                                                | 0                            |
| usic Performance                                                                                                                                                                                                                      | 8                                                                       | 0                                                                                                                                                              | 8                               | 0                                                               | 3                                                | 5                            |
| usic Performance - Piano                                                                                                                                                                                                              | 6                                                                       | 0                                                                                                                                                              | 6                               | 0                                                               | 6                                                | 0                            |
| usic Performance - Vocal                                                                                                                                                                                                              | 3                                                                       | 0                                                                                                                                                              | 3                               | 0                                                               | 2                                                | 1                            |
| usic Strings/Orchestral                                                                                                                                                                                                               | 4                                                                       | 0                                                                                                                                                              | 0                               | 4                                                               | 3                                                | 1                            |
| usic/Music Industry Option                                                                                                                                                                                                            | 1                                                                       | 0                                                                                                                                                              | 0                               | 1                                                               | 0                                                | 1                            |
| usic/Vocal Arts                                                                                                                                                                                                                       | 3                                                                       | 0                                                                                                                                                              | 0                               | 3                                                               | 2                                                | 1                            |
| reenwriting - MFA                                                                                                                                                                                                                     | 3                                                                       | 0                                                                                                                                                              | 3                               | 0                                                               | 3                                                |                              |
| AR Art                                                                                                                                                                                                                                | 1                                                                       | 0                                                                                                                                                              | 0                               | 1                                                               | 0                                                | 1                            |
| AR Communication Studies                                                                                                                                                                                                              | 4                                                                       | 0                                                                                                                                                              | 0                               | 4                                                               | 2                                                | 2                            |
| AR CTVA - Emerging Media Production                                                                                                                                                                                                   | 1                                                                       | 0                                                                                                                                                              | 0                               | 1                                                               | 0                                                | 1                            |
| AR CTVA - Theory / Criticism                                                                                                                                                                                                          | 1                                                                       | 0                                                                                                                                                              | 0                               | 1                                                               | 1                                                | 0                            |

| COLLEGE OF BUSINESS AND ECONOMICS                     | 222 Students - 30 Majors<br>(18.15% of International Student Enrollment) |          |        |           |        |      |  |
|-------------------------------------------------------|--------------------------------------------------------------------------|----------|--------|-----------|--------|------|--|
|                                                       | Total                                                                    | Doctoral | Master | Undergrad | Female | Male |  |
| Accountancy                                           | 12                                                                       | 0        | 0      | 12        | 6      | 6    |  |
| Accountancy - Information Systems                     | 2                                                                        | 0        | 0      | 2         | 1      | 1    |  |
| Accountancy - Professional                            | 12                                                                       | 0        | 0      | 12        | 9      | 3    |  |
| Business Administration - MBA                         | 9                                                                        | 0        | 9      | 0         | 5      | 4    |  |
| Business Administration Financial Analysis            | 7                                                                        | 0        | 0      | 7         | 4      | 3    |  |
| Business Administration Financial Planning            | 3                                                                        | 0        | 0      | 3         | 0      | 3    |  |
| Business Administration Risk Management and Insurance | 1                                                                        | 0        | 0      | 1         | 1      | 0    |  |
| Business Analytics - Business Administration          | 2                                                                        | 0        | 0      | 2         | 1      | 1    |  |
| Business Law                                          | 5                                                                        | 0        | 0      | 5         | 4      | 1    |  |
| Economics                                             | 20                                                                       | 0        | 0      | 20        | 3      | 17   |  |
| Finance                                               | 6                                                                        | 0        | 0      | 6         | 4      | 2    |  |
| Finance - Financial Analysis                          | 7                                                                        | 0        | 0      | 7         | 1      | 6    |  |
| Global Supply Chain Management                        | 18                                                                       | 0        | 0      | 18        | 7      | 11   |  |
| Information Systems - Business                        | 2                                                                        | 0        | 0      | 2         | 2      | 0    |  |
| Information Systems - Business Systems                | 4                                                                        | 0        | 0      | 4         | 2      | 2    |  |
| Information Systems - Computer Information Technology | 3                                                                        | 0        | 0      | 3         | 0      | 3    |  |
| Information Systems - Software Technology             | 1                                                                        | 0        | 0      | 1         | 1      | 0    |  |
| Management                                            | 10                                                                       | 0        | 0      | 10        | 4      | 6    |  |
| Management - Business Administration                  | 39                                                                       | 0        | 0      | 39        | 12     | 27   |  |
| Marketing                                             | 11                                                                       | 0        | 0      | 11        | 5      | 6    |  |
| Marketing - Business Administration                   | 24                                                                       | 0        | 0      | 24        | 11     | 13   |  |
| Professional Accountancy                              | 2                                                                        | 0        | 2      | 0         | 2      | 0    |  |
| Real Estate                                           | 2                                                                        | 0        | 0      | 2         | 2      | 0    |  |
| STAR Bus Admin Financial Planning                     | 1                                                                        | 0        | 0      | 1         | 1      | 0    |  |
| STAR Management - Business Administration             | 4                                                                        | 0        | 0      | 4         | 1      | 3    |  |
| STAR Marketing                                        | 1                                                                        | 0        | 0      | 1         | 1      | 0    |  |
| STAR Marketing - Business Administration              | 3                                                                        | 0        | 0      | 3         | 2      | 1    |  |
| STAR Real Estate                                      | 1                                                                        | 0        | 0      | 1         | 1      | 0    |  |
| STAR Systems/Operations Management                    | 2                                                                        | 0        | 0      | 2         | 0      | 2    |  |
| Systems/Operations Management                         | 8                                                                        | 0        | 0      | 8         | 2      | 6    |  |
|                                                       | 222                                                                      | 0        | 11     | 211       | 95     | 127  |  |

| COLLEGE OF ENGINEERING AND COMPUTER SCIENCE | 575 Students - 12 Majors<br>47.02% of International Student Enrollment) |          |        |           |        |      |
|---------------------------------------------|-------------------------------------------------------------------------|----------|--------|-----------|--------|------|
|                                             | Total                                                                   | Doctoral | Master | Undergrad | Female | Male |
| Civil Engineering                           | 12                                                                      | 0        | 0      | 12        | 4      | 8    |
| Computer Engineering                        | 52                                                                      | 0        | 39     | 13        | 12     | 40   |
| Computer Information Technology             | 9                                                                       | 0        | 0      | 9         | 0      | 9    |
| Computer Science                            | 222                                                                     | 0        | 141    | 81        | 76     | 146  |
| Construction Management                     | 2                                                                       | 0        | 0      | 2         | 1      | 1    |
| Electrical Engineering                      | 43                                                                      | 0        | 29     | 14        | 11     | 32   |
| Engineering Management                      | 155                                                                     | 0        | 153    | 2         | 34     | 121  |
| Manufacturing Systems Engineer              | 16                                                                      | 0        | 12     | 4         | 3      | 13   |
| Materials Engineering                       | 3                                                                       | 0        | 3      | 0         | 1      | 2    |
| Mechanical Engineering                      | 42                                                                      | 0        | 14     | 28        | 6      | 36   |
| Software Engineering                        | 10                                                                      | 0        | 10     | 0         | 4      | 6    |
| Structural Engineering                      | 9                                                                       | 0        | 9      | 0         | 1      | 8    |
|                                             | 575                                                                     | 0        | 410    | 165       | 153    | 422  |

| COLLEGE OF SOCIAL AND BEHAVIORAL<br>SCIENCES       | 81 Students - 21 Majors<br>(6.62% of International Student Enrollment) |          |        |           |        |      |
|----------------------------------------------------|------------------------------------------------------------------------|----------|--------|-----------|--------|------|
|                                                    | Total                                                                  | Doctoral | Master | Undergrad | Female | Male |
| Africana Studies - Humanities and Cultural Studies | 1                                                                      | 0        | 0      | 1         | 0      | 1    |
| Clinical Fieldwork -Psychology                     | 1                                                                      | 0        | 1      | 0         | 1      | 0    |
| Clinical Research - Psychology                     | 1                                                                      | 0        | 1      | 0         | 1      | 0    |
| Criminology and Justice Studies                    | 6                                                                      | 0        | 0      | 6         | 6      | 0    |
| General Sociology                                  | 7                                                                      | 0        | 0      | 7         | 5      | 2    |
| Geographic Information Science                     | 2                                                                      | 0        | 2      | 0         | 0      | 2    |
| History                                            | 3                                                                      | 0        | 1      | 2         | 2      | 1    |
| Political Science                                  | 2                                                                      | 0        | 0      | 3         | 1      | 2    |
| Political Science - American Politics              | 3                                                                      | 0        | 1      | 0         | 0      | 1    |
| Political Science - Global Politics                | 1                                                                      | 0        | 1      | 0         | 0      | 1    |
| Political Science - Law and Society                | 1                                                                      | 0        | 0      | 3         | 2      | 1    |
| Political Science - Politics and Government        | 6                                                                      | 0        | 0      | 6         | 4      | 2    |
| Psychological Science                              | 1                                                                      | 0        | 1      | 0         | 1      | 0    |
| Psychology                                         | 26                                                                     | 0        | 1      | 24        | 19     | 6    |
| STAR Anthropology                                  | 1                                                                      | 0        | 0      | 1         | 1      | 0    |
| STAR Criminology and Justice Studies               | 1                                                                      | 0        | 0      | 1         | 1      | 0    |
| STAR General Sociology                             | 1                                                                      | 0        | 0      | 1         | 1      | 0    |
| STAR Psychology                                    | 8                                                                      | 0        | 0      | 8         | 7      | 1    |
| Urban Planning                                     | 2                                                                      | 0        | 2      | 0         | 1      | 1    |
| Urban Studies and Planning                         | 2                                                                      | 0        | 0      | 2         | 0      | 2    |