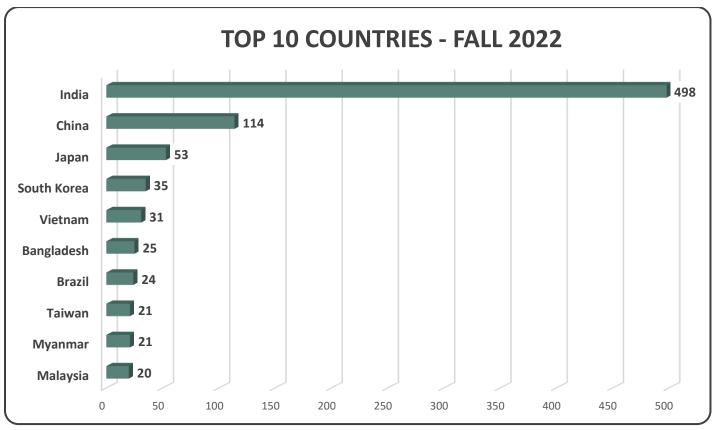

| ASIA       | 967 students - 36 countries<br>(79.07% of International Student Enrollment) |          |        |           |        |      |
|------------|-----------------------------------------------------------------------------|----------|--------|-----------|--------|------|
|            | Total                                                                       | Doctoral | Master | Undergrad | Female | Male |
| Armenia    | 8                                                                           | 0        | 3      | 5         | 6      | 2    |
| Azerbaijan | 3                                                                           | 0        | 0      | 3         | 2      | 1    |
| Bahrain    | 1                                                                           | 0        | 0      | 1         | 1      | 0    |
| Bangladesh | 25                                                                          | 0        | 8      | 17        | 9      | 16   |
| Cambodia   | 2                                                                           | 0        | 0      | 2         | 2      | 0    |
| China      | 114                                                                         | 0        | 28     | 86        | 56     | 58   |

| Hong Kong            | 7   | 0 | 2   | 5   | 2   | 5   |
|----------------------|-----|---|-----|-----|-----|-----|
| India                | 498 | 0 | 385 | 113 | 150 | 348 |
| Indonesia            | 11  | 0 | 1   | 10  | 4   | 7   |
| Iran                 | 18  | 0 | 9   | 9   | 13  | 5   |
| Iraq                 | 2   | 0 | 0   | 2   | 1   | 1   |
| Israel               | 2   | 0 | 0   | 2   | 0   | 2   |
| Japan                | 53  | 0 | 2   | 51  | 23  | 30  |
| Jordan               | 9   | 0 | 2   | 7   | 2   | 7   |
| Kazakhstan           | 8   | 0 | 0   | 8   | 6   | 2   |
| Kuwait               | 6   | 0 | 0   | 6   | 2   | 4   |
| Kyrgyzstan           | 2   | 0 | 0   | 2   | 1   | 1   |
| Lebanon              | 2   | 0 | 1   | 1   | 0   | 2   |
| Масао                | 1   | 0 | 0   | 1   | 0   | 1   |
| Malaysia             | 20  | 0 | 0   | 20  | 14  | 6   |
| Mongolia             | 7   | 0 | 1   | 6   | 4   | 3   |
| Myanmar              | 21  | 0 | 1   | 20  | 6   | 15  |
| Nepal                | 3   | 0 | 2   | 1   | 2   | 1   |
| Oman                 | 11  | 0 | 0   | 11  | 3   | 8   |
| Pakistan             | 7   | 0 | 1   | 6   | 1   | 6   |
| Philippine           | 11  | 0 | 4   | 7   | 8   | 3   |
| Qatar                | 3   | 0 | 0   | 3   | 0   | 3   |
| Saudi Arabia         | 5   | 0 | 0   | 5   | 3   | 2   |
| Singapore            | 1   | 0 | 0   | 1   | 1   | 0   |
| South Korea          | 35  | 1 | 7   | 27  | 14  | 21  |
| Sri Lanka            | 9   | 0 | 2   | 7   | 5   | 4   |
| Taiwan               | 21  | 0 | 3   | 18  | 11  | 10  |
| Thailand             | 7   | 0 | 1   | 6   | 6   | 1   |
| United Arab Emirates | 2   | 0 | 0   | 2   | 0   | 2   |
| Vietnam              | 31  | 0 | 3   | 28  | 14  | 17  |
| Yemen                | 1   | 0 | 0   | 1   | 0   | 1   |
|                      | 967 | 1 | 466 | 500 | 372 | 595 |

| COLLEGE OF BUSINESS AND ECONOMICS                     | 222 Students - 30 Majors<br>(18.15% of International Student Enrollment) |          |        |           |        |      |  |
|-------------------------------------------------------|--------------------------------------------------------------------------|----------|--------|-----------|--------|------|--|
|                                                       | Total                                                                    | Doctoral | Master | Undergrad | Female | Male |  |
| Accountancy                                           | 12                                                                       | 0        | 0      | 12        | 6      | 6    |  |
| Accountancy - Information Systems                     | 2                                                                        | 0        | 0      | 2         | 1      | 1    |  |
| Accountancy - Professional                            | 12                                                                       | 0        | 0      | 12        | 9      | 3    |  |
| Business Administration - MBA                         | 9                                                                        | 0        | 9      | 0         | 5      | 4    |  |
| Business Administration Financial Analysis            | 7                                                                        | 0        | 0      | 7         | 4      | 3    |  |
| Business Administration Financial Planning            | 3                                                                        | 0        | 0      | 3         | 0      | 3    |  |
| Business Administration Risk Management and Insurance | 1                                                                        | 0        | 0      | 1         | 1      | 0    |  |
| Business Analytics - Business Administration          | 2                                                                        | 0        | 0      | 2         | 1      | 1    |  |
| Business Law                                          | 5                                                                        | 0        | 0      | 5         | 4      | 1    |  |
| Economics                                             | 20                                                                       | 0        | 0      | 20        | 3      | 17   |  |
| Finance                                               | 6                                                                        | 0        | 0      | 6         | 4      | 2    |  |
| Finance - Financial Analysis                          | 7                                                                        | 0        | 0      | 7         | 1      | 6    |  |
| Global Supply Chain Management                        | 18                                                                       | 0        | 0      | 18        | 7      | 11   |  |
| Information Systems - Business                        | 2                                                                        | 0        | 0      | 2         | 2      | 0    |  |
| Information Systems - Business Systems                | 4                                                                        | 0        | 0      | 4         | 2      | 2    |  |
| Information Systems - Computer Information Technology | 3                                                                        | 0        | 0      | 3         | 0      | 3    |  |
| Information Systems - Software Technology             | 1                                                                        | 0        | 0      | 1         | 1      | 0    |  |
| Management                                            | 10                                                                       | 0        | 0      | 10        | 4      | 6    |  |
| Management - Business Administration                  | 39                                                                       | 0        | 0      | 39        | 12     | 27   |  |
| Marketing                                             | 11                                                                       | 0        | 0      | 11        | 5      | 6    |  |
| Marketing - Business Administration                   | 24                                                                       | 0        | 0      | 24        | 11     | 13   |  |
| Professional Accountancy                              | 2                                                                        | 0        | 2      | 0         | 2      | 0    |  |
| Real Estate                                           | 2                                                                        | 0        | 0      | 2         | 2      | 0    |  |
| STAR Bus Admin Financial Planning                     | 1                                                                        | 0        | 0      | 1         | 1      | 0    |  |
| STAR Management - Business Administration             | 4                                                                        | 0        | 0      | 4         | 1      | 3    |  |
| STAR Marketing                                        | 1                                                                        | 0        | 0      | 1         | 1      | 0    |  |
| STAR Marketing - Business Administration              | 3                                                                        | 0        | 0      | 3         | 2      | 1    |  |
| STAR Real Estate                                      | 1                                                                        | 0        | 0      | 1         | 1      | 0    |  |
| STAR Systems/Operations Management                    | 2                                                                        | 0        | 0      | 2         | 0      | 2    |  |
| Systems/Operations Management                         | 8                                                                        | 0        | 0      | 8         | 2      | 6    |  |
|                                                       | 222                                                                      | 0        | 11     | 211       | 95     | 127  |  |

| COLLEGE OF ENGINEERING AND COMPUTER SCIENCE | 575 Students - 12 Majors<br>47.02% of International Student Enrollment) |          |        |           |        |      |
|---------------------------------------------|-------------------------------------------------------------------------|----------|--------|-----------|--------|------|
|                                             | Total                                                                   | Doctoral | Master | Undergrad | Female | Male |
| Civil Engineering                           | 12                                                                      | 0        | 0      | 12        | 4      | 8    |
| Computer Engineering                        | 52                                                                      | 0        | 39     | 13        | 12     | 40   |
| Computer Information Technology             | 9                                                                       | 0        | 0      | 9         | 0      | 9    |
| Computer Science                            | 222                                                                     | 0        | 141    | 81        | 76     | 146  |
| Construction Management                     | 2                                                                       | 0        | 0      | 2         | 1      | 1    |
| Electrical Engineering                      | 43                                                                      | 0        | 29     | 14        | 11     | 32   |
| Engineering Management                      | 155                                                                     | 0        | 153    | 2         | 34     | 121  |
| Manufacturing Systems Engineer              | 16                                                                      | 0        | 12     | 4         | 3      | 13   |
| Materials Engineering                       | 3                                                                       | 0        | 3      | 0         | 1      | 2    |
| Mechanical Engineering                      | 42                                                                      | 0        | 14     | 28        | 6      | 36   |
| Software Engineering                        | 10                                                                      | 0        | 10     | 0         | 4      | 6    |
| Structural Engineering                      | 9                                                                       | 0        | 9      | 0         | 1      | 8    |
|                                             | 575                                                                     | 0        | 410    | 165       | 153    | 422  |