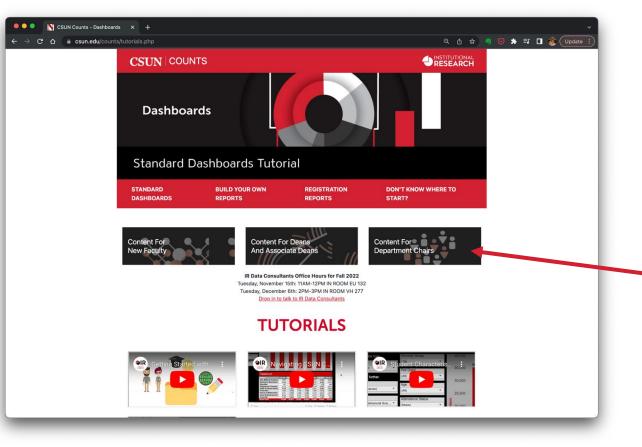

### FIND TUTORIALS AND GUIDES MADE FOR CHAIRS

### FIND TUTORIALS AND GUIDES JUST FOR CHAIRS