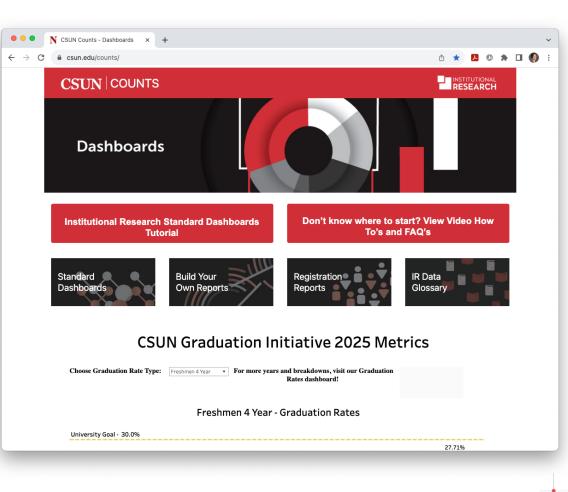

Not at all confident

Not very confident

A little confident

Very confident





Start the presentation to see live content. For screen share software, share the entire screen. Get help at pollev.com/app

# HOW CAN YOU FIND US AND OUR DASHBOARDS?

2

### THREE WAYS TO FIND US



<u>CSUN home page</u> -> search for "Institutional Research" or "IR"

Google Search -> "CSUN Institutional Research"

Bookmark our web page: <u>csun.edu/institutional-research</u>

### WANT TO CONTACT US?

Data consultants are here to help!



### WANT TO CONTACT US?

Data consultants are here to help!



### WANT TO CONTACT US?

Data consultants are here to help!



# WHAT ABOUT THE DASHBOARDS?

https://www.csun.edu/counts/



### LET'S TRY IT OUT

### ALWAYS START AT CSUN COUNTS

https://www.csun.edu/counts/





# LOG IN, SELECT COUNTS, AND LOOK FOR **DEPARTMENT CHAIR TOOLS**

| > G | 🗎 cc                                  | unts.csi | un.edu/#/site/IR/explore      |         |          |           |              | ← → C 🔒 counts.csun.edu                              | /#/site/IR/explore    |                               | ů 🖈 😕 🛽                             |
|-----|---------------------------------------|----------|-------------------------------|---------|----------|-----------|--------------|------------------------------------------------------|-----------------------|-------------------------------|-------------------------------------|
|     |                                       |          |                               |         |          | Q Se      | arch for vie | > Explore Top-L