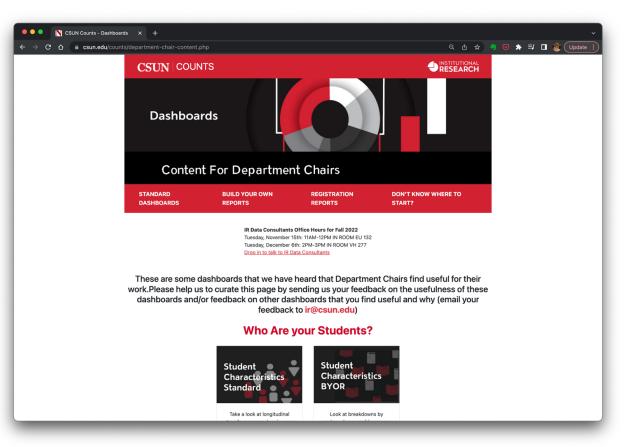

### FIND TUTORIALS AND GUIDES MADE FOR CHAIRS

### FIND TUTORIALS AND GUIDES JUST FOR CHAIRS