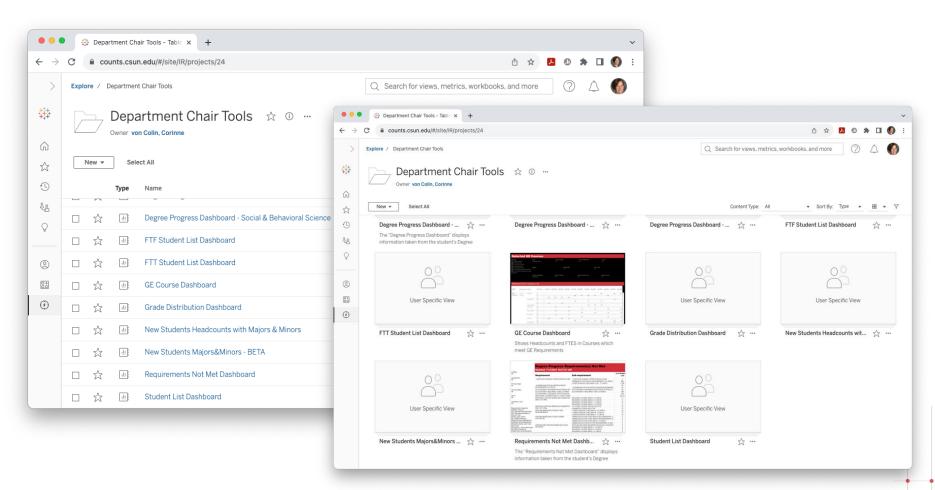

# LOG IN, SELECT COUNTS, AND LOOK FOR **DEPARTMENT CHAIR TOOLS**

| > G | 🗎 cc                                  | unts.csi | un.edu/#/site/IR/explore      |         |          |           |              | ← → C 🔒 counts.csun.edu                              | /#/site/IR/explore    |                               | ů 🖈 😕 🛽                             |
|-----|---------------------------------------|----------|-------------------------------|---------|----------|-----------|--------------|------------------------------------------------------|-----------------------|-------------------------------|-------------------------------------|
|     |                                       |          |                               |         |          | Q Se      | arch for vie | > Explore Top-Lev                                    | vel Projects 👻        | Q Search for views, n         | etrics, workbooks, and more         |
| E   | xplor                                 | e 1      | op-Level Projects 👻           |         |          |           |              | New - Select All                                     |                       |                               | Sort By: Name (a-z) † 🔻             |
|     | New <del>•</del>                      | Se       | lect All                      |         |          |           |              | ☆<br>⊙                                               | <b>es</b> 24          | Additional Cool Counts Dash M | Dashboards for the Admissions Plann |
|     |                                       | Туре     | † Name                        | Actions | Projects | Workbooks | Views        | <sup>4</sup> 2                                       |                       |                               |                                     |
|     | $\stackrel{\scriptstyle \sim}{\sim}$  | þ        | Academic Resources            |         | 0        | 3         | 8            | × •••                                                |                       | •••                           |                                     |
|     | $\sim$                                |          | Additional CSUN Counts Dashbo |         | 0        | 14        | 51           | ® •••                                                |                       |                               |                                     |
|     | $\sim$                                | þ        | Admissions Planning Tools     |         | 0        | 22        | 40           | Advising Tools                                       | ☆ …                   | Cabinet Data Tools 🖧 …        | COVID Attestation and Testing       |
|     | 公                                     |          | Advising Tools                |         | 0        | 13        | 31           |                                                      |                       | to monitor enrollment.        |                                     |
|     | ☆                                     |          | Cabinet Data Tools            |         | 0        | 3         | 7            |                                                      | ~                     |                               |                                     |
|     | $\stackrel{\scriptstyle\frown}{\sim}$ |          | COVID Attestation and Testing |         | 0        | 0         | 0            |                                                      |                       |                               | • • •                               |
|     | ☆                                     | þ        | CSUN Counts                   |         | 0        | 44        | 137          |                                                      |                       |                               | •••                                 |
|     | $\sim$                                |          | Deans Tools                   |         | 0        | 8         | 16           | CSUN Counts<br>Dashboards recreating<br>the Numbers. | $\frac{2}{2\sqrt{3}}$ | Deans Tools 🖧 …               | Department Chair Tools              |
|     | ☆                                     | Þ        | Department Chair Tools        |         | 0        | 19        | 47           |                                                      |                       |                               |                                     |
|     | ☆                                     | Þ        | Department-Specific CSUN Cou  |         | 0        | 4         | 11           |                                                      |                       |                               |                                     |
| _   | _^_                                   | ~        | DDEC                          |         | 0        | 2         | л            |                                                      |                       |                               |                                     |