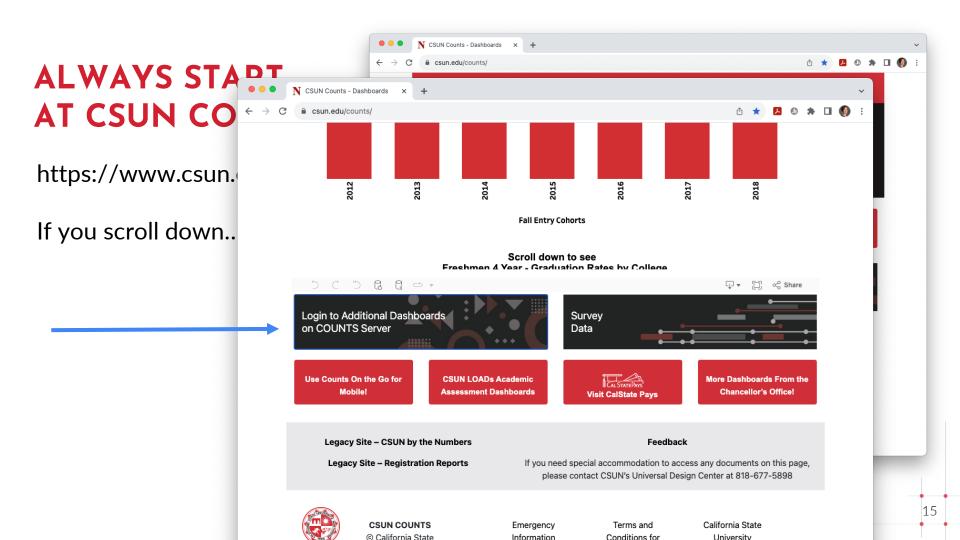

Not at all confident

Not very confident

A little confident

Very confident





Start the presentation to see live content. For screen share software, share the entire screen. Get help at pollev.com/app

# HOW CAN YOU FIND US AND OUR DASHBOARDS?

2

### THREE WAYS TO FIND US



<u>CSUN home page</u> -> search for "Institutional Research" or "IR"

Google Search -> "CSUN Institutional Research"

Bookmark our web page: <u>csun.edu/institutional-research</u>

### WANT TO CONTACT US?

Data consultants are here to help!



### WANT TO CONTACT US?

Data consultants are here to help!



### WANT TO CONTACT US?

Data consultants are here to help!



# WHAT ABOUT THE DASHBOARDS?

https://www.csun.edu/counts/



### LET'S TRY IT OUT

### ALWAYS START AT CSUN COUNTS

https://www.csun.edu/counts/





# LOG IN, SELECT COUNTS, AND LOOK FOR **DEPARTMENT CHAIR TOOLS**

| > G | 🗎 cc                                  | unts.csi | un.edu/#/site/IR/explore      |         |          |           |              | ← → C 🔒 counts.csun.edu                              | /#/site/IR/explore    |                               | ů 🖈 😕 🛽                             |
|-----|---------------------------------------|----------|-------------------------------|---------|----------|-----------|--------------|------------------------------------------------------|-----------------------|-------------------------------|-------------------------------------|
|     |                                       |          |                               |         |          | Q Se      | arch for vie | > Explore Top-Lev