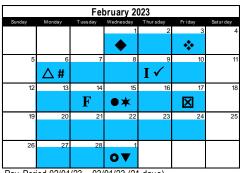

Pay Period 04/01/23 - 05/01/23 (21 days)

Pay Period 08/02/22 - 08/31/22 (22 days)

Pay Period 11/01/22 - 11/30/22 (22 days)

Pay Period 02/01/23 - 03/01/23 (21 days)

Pay Period 05/02/23 - 05/31/23 (22 days)