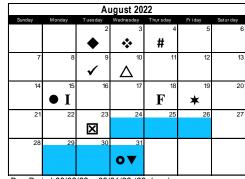

Pay Period 04/01/23 - 05/01/23 (21 days)

Pay Period 08/02/22 - 08/31/22 (22 days)

Pay Period 11/01/22 - 11/30/22 (22 days)

Pay Period 02/01/23 - 03/01/23 (21 days)

Pay Period 05/02/23 - 05/31/23 (22 days)