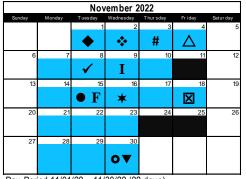

Pay Period 04/01/23 - 05/01/23 (21 days)

Pay Period 08/02/22 - 08/31/22 (22 days)

Pay Period 11/01/22 - 11/30/22 (22 days)

Pay Period 02/01/23 - 03/01/23 (21 days)

Pay Period 05/02/23 - 05/31/23 (22 days)