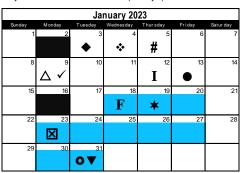

Pay Period 10/01/22 - 10/31/22 (21 days)

Pay Period 01/01/23 - 01/31/23 (22 days)

| April 2023 |        |          |           |         |              |        |
|------------|--------|----------|-----------|---------|--------------|--------|
| Satur day  | Friday | Thursday | Wednesday | Tuesday | M onday      | Sunday |
|            |        |          |           |         |              |        |
| ŧ          | 7      | 6        | 5         | 4       | 3            | 2      |
|            | Δ      |          | #         | *       | <b>•</b>     |        |
| 15         | 14     | 13       | 12        | 11      | 10           | 9      |
|            | •      |          | Ι         |         | $\checkmark$ |        |
| 22         | 21     | 20       | 19        | 18      | 17           | 16     |
|            |        | ×        |           | *       | F            |        |
| 29         | 28     | 27       | 26        | 25      | 24           | 23     |
|            |        |          |           |         | 1            | 30     |
|            |        |          |           |         | 0            |        |