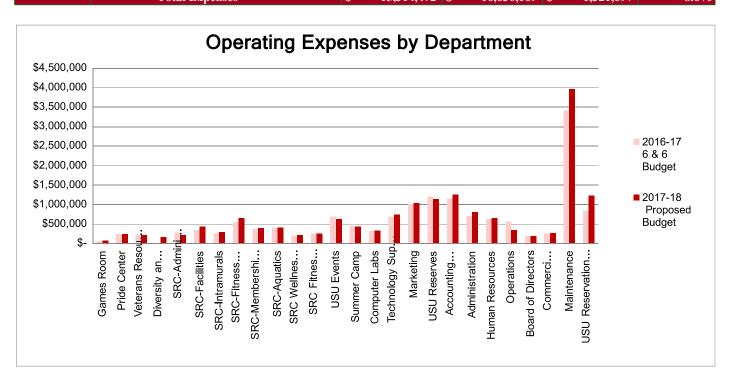

| \$ | 562,242               | \$ 348,521                 | \$<br>(213,721) | -38.0%     |
| 33080      | Board of Directors                | \$ | 186,709               | \$ 187,212                 | \$<br>503       | 0.3%       |
| 33200      | Commercial Leased                 | \$ | 250,403               | \$ 264,107                 | \$<br>13,704    | 5.5%       |
| 35030      | Maintenance                       | \$ | 3,416,961             | \$ 3,960,919               | \$<br>543,958   | 15.9%      |
| 35050      | USU Reservations & Event Services | \$ | 836,351               | \$ 1,236,217               | \$<br>399,866   | 47.8%      |
|            | Total Expenses                    | \$ | 15,314,472            | \$ 16,636,169              | \$<br>1,321,697 | 8.6%       |



#### UNIVERSITY STUDENT UNION

#### 2017-18 OPERATING BUDGET PROPOSAL BY DEPARTMENT AND ACCOUNT

| Account                                                                                                                                                                                                                                      | Description                                                                                                                                                                                                                                                                                                                            | Proposed Budget                                                                                                             |