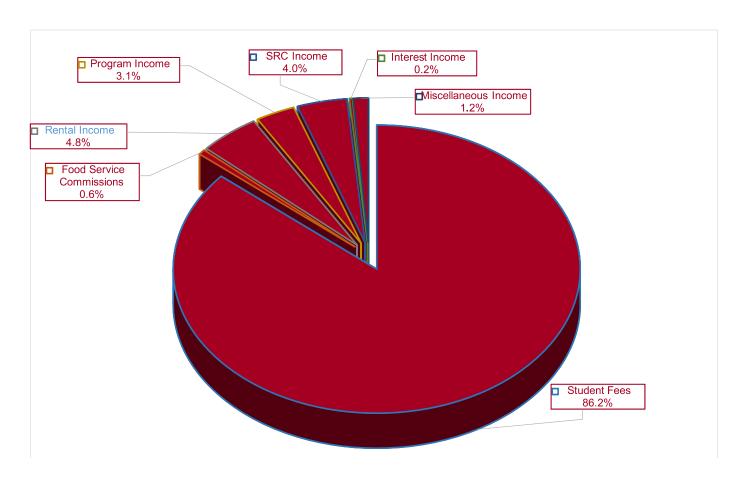

## Where the Money Comes From

The projected increase in revenue is \$1,321,697 or 8.6%. Student union fees provide 86% of the 2017-18 operating budget revenue. Student fee income is based on the most recent student headcount forecasts made available by the campus. Decreases in student headcount due to impaction would have an adverse impact on student fees. Unexpected decreases in student fees subsequent to budget approval are managed by realigning expenditures with revenues during a quarterly budget review. Non-student fee revenue accounts for 14% of the operating budget revenue4. The following table summarizes the dollar and percentage variances in each revenue category:

|                          |    | 2016-17    |    | 2017-18        |                 |            |
|--------------------------|----|------------|----|----------------|-----------------|------------|
| REVENUE                  | 6  | & 6 Budget | Pı | roposed Budget | \$<br>Variance  | % Variance |
| Student Fees             | \$ | 12,972,045 | \$ | 14,332,699     | \$<br>1,360,654 | 10.49%     |
| Food Service Commissions | \$ | 89,790     | \$ | 94,281         | \$<br>4,491     | 5.0%       |
| Rental Income            | \$ | 788,467    | \$ | 796,878        | \$<br>8,411     | 1.1%       |
| Program Income           | \$ | 502,401    | \$ | 517,056        | \$<br>14,655    | 2.9%       |
| SRC Income               | \$ | 740,523    | \$ | 658,868        | \$<br>(81,655)  | -11.0%     |
| Interest Income          | \$ | 32,717     | \$ | 39,960         | \$<br>7,243     | 22.1%      |
| Miscellaneous Income     | \$ | 188,529    | \$ | 196,427        | \$<br>7,898     | 4.2%       |
| Total Revenues           | \$ | 15,314,472 | \$ | 16,636,169     | \$<br>1,321,697 | 8.6%       |