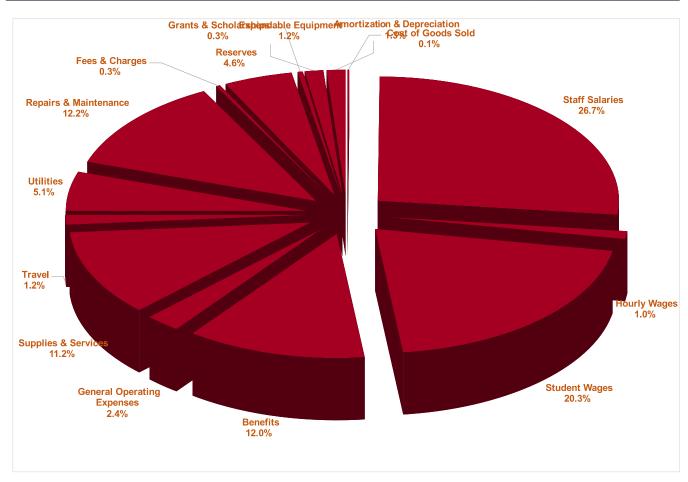

## Where the Money Goes

The projected increase in expenditures is \$1,321, 697 or 8.6%. Salaries & benefits comprise 60% and operating expenses comprise 40% of the expenditure budget. The following table summarizes the dollar and percentage variances in each expenditure category:

|                                  |    | 2016-17    |    | 2017-18        |    |           |            |
|----------------------------------|----|------------|----|----------------|----|-----------|------------|
| EXPENDITURES                     | 6  | & 6 Budget | Pı | roposed Budget | \$ | Variance  | % Variance |
| Staff Salaries                   | \$ | 4,115,549  | \$ | 4,442,015      | \$ | 326,466   | 7.9%       |
| Hourly Wages                     | \$ | 160,141    | \$ | 167,235        | \$ | 7,095     | 4.4%       |
| Student Wages                    | \$ | 2,987,245  | \$ | 3,381,437      | \$ | 394,193   | 13.2%      |
| Total Salaries & Wages           | \$ | 7,262,934  | \$ | 7,990,687      | \$ | 727,753   | 10.0%      |
| Benefits                         | \$ | 1,842,455  | \$ | 2,003,422      | \$ | 160,967   | 8.7%       |
| Total Salaries, Wages & Benefits | \$ | 9,105,389  | \$ | 9,994,109      | \$ | 888,720   | 9.8%       |
|                                  |    |            |    |                |    |           |            |
| Cost of Goods Sold               | \$ | 28,600     | \$ | 19,550         | \$ | (9,050)   | -31.6%     |
| General Operating Expenses       | \$ | 412,506    | \$ | 391,803        | \$ | (20,703)  | -5.0%      |
| Supplies & Services              | \$ | 1,992,672  | \$ | 1,863,607      | \$ | (129,065) | -6.5%      |
| Travel                           | \$ | 196,952    | \$ | 207,458        | \$ | 10,506    | 5.3%       |
| Utilities                        | \$ | 797,832    | \$ | 851,196        | \$ | 53,364    | 6.7%       |
| Repairs & Maintenance            | \$ | 1,775,801  | \$ | 2,025,955      | \$ | 250,154   | 14.1%      |
| Fees & Charges                   | \$ | 52,814     | \$ | 44,133         | \$ | (8,681)   | -16.4%     |
| Reserves                         | \$ | 607,563    | \$ | 766,022        | \$ | 158,459   | 26.1%      |
| Grants & Scholarships            | \$ | 62,818     | \$ | 55,988         | \$ | (6,830)   | -10.9%     |
| Expendable Equipment             | \$ | 307,601    | \$ | 205,744        | \$ | (101,857) | -33.1%     |
| Amortization & Depreciation      | \$ | 204,169    | \$ | 210,605        | \$ | 6,436     | 3.2%       |
| Transfers in from University     | \$ | (230,245)  | \$ | =              | \$ | 230,245   | -100.0%    |
| Total Operating Expenses         | \$ | 6,209,083  | \$ | 6,642,060      | \$ | 432,977   | 7.0%       |
| Total Expenditures               | \$ | 15,314,472 | \$ | 16,636,169     | \$ | 1,321,697 | 8.6%       |