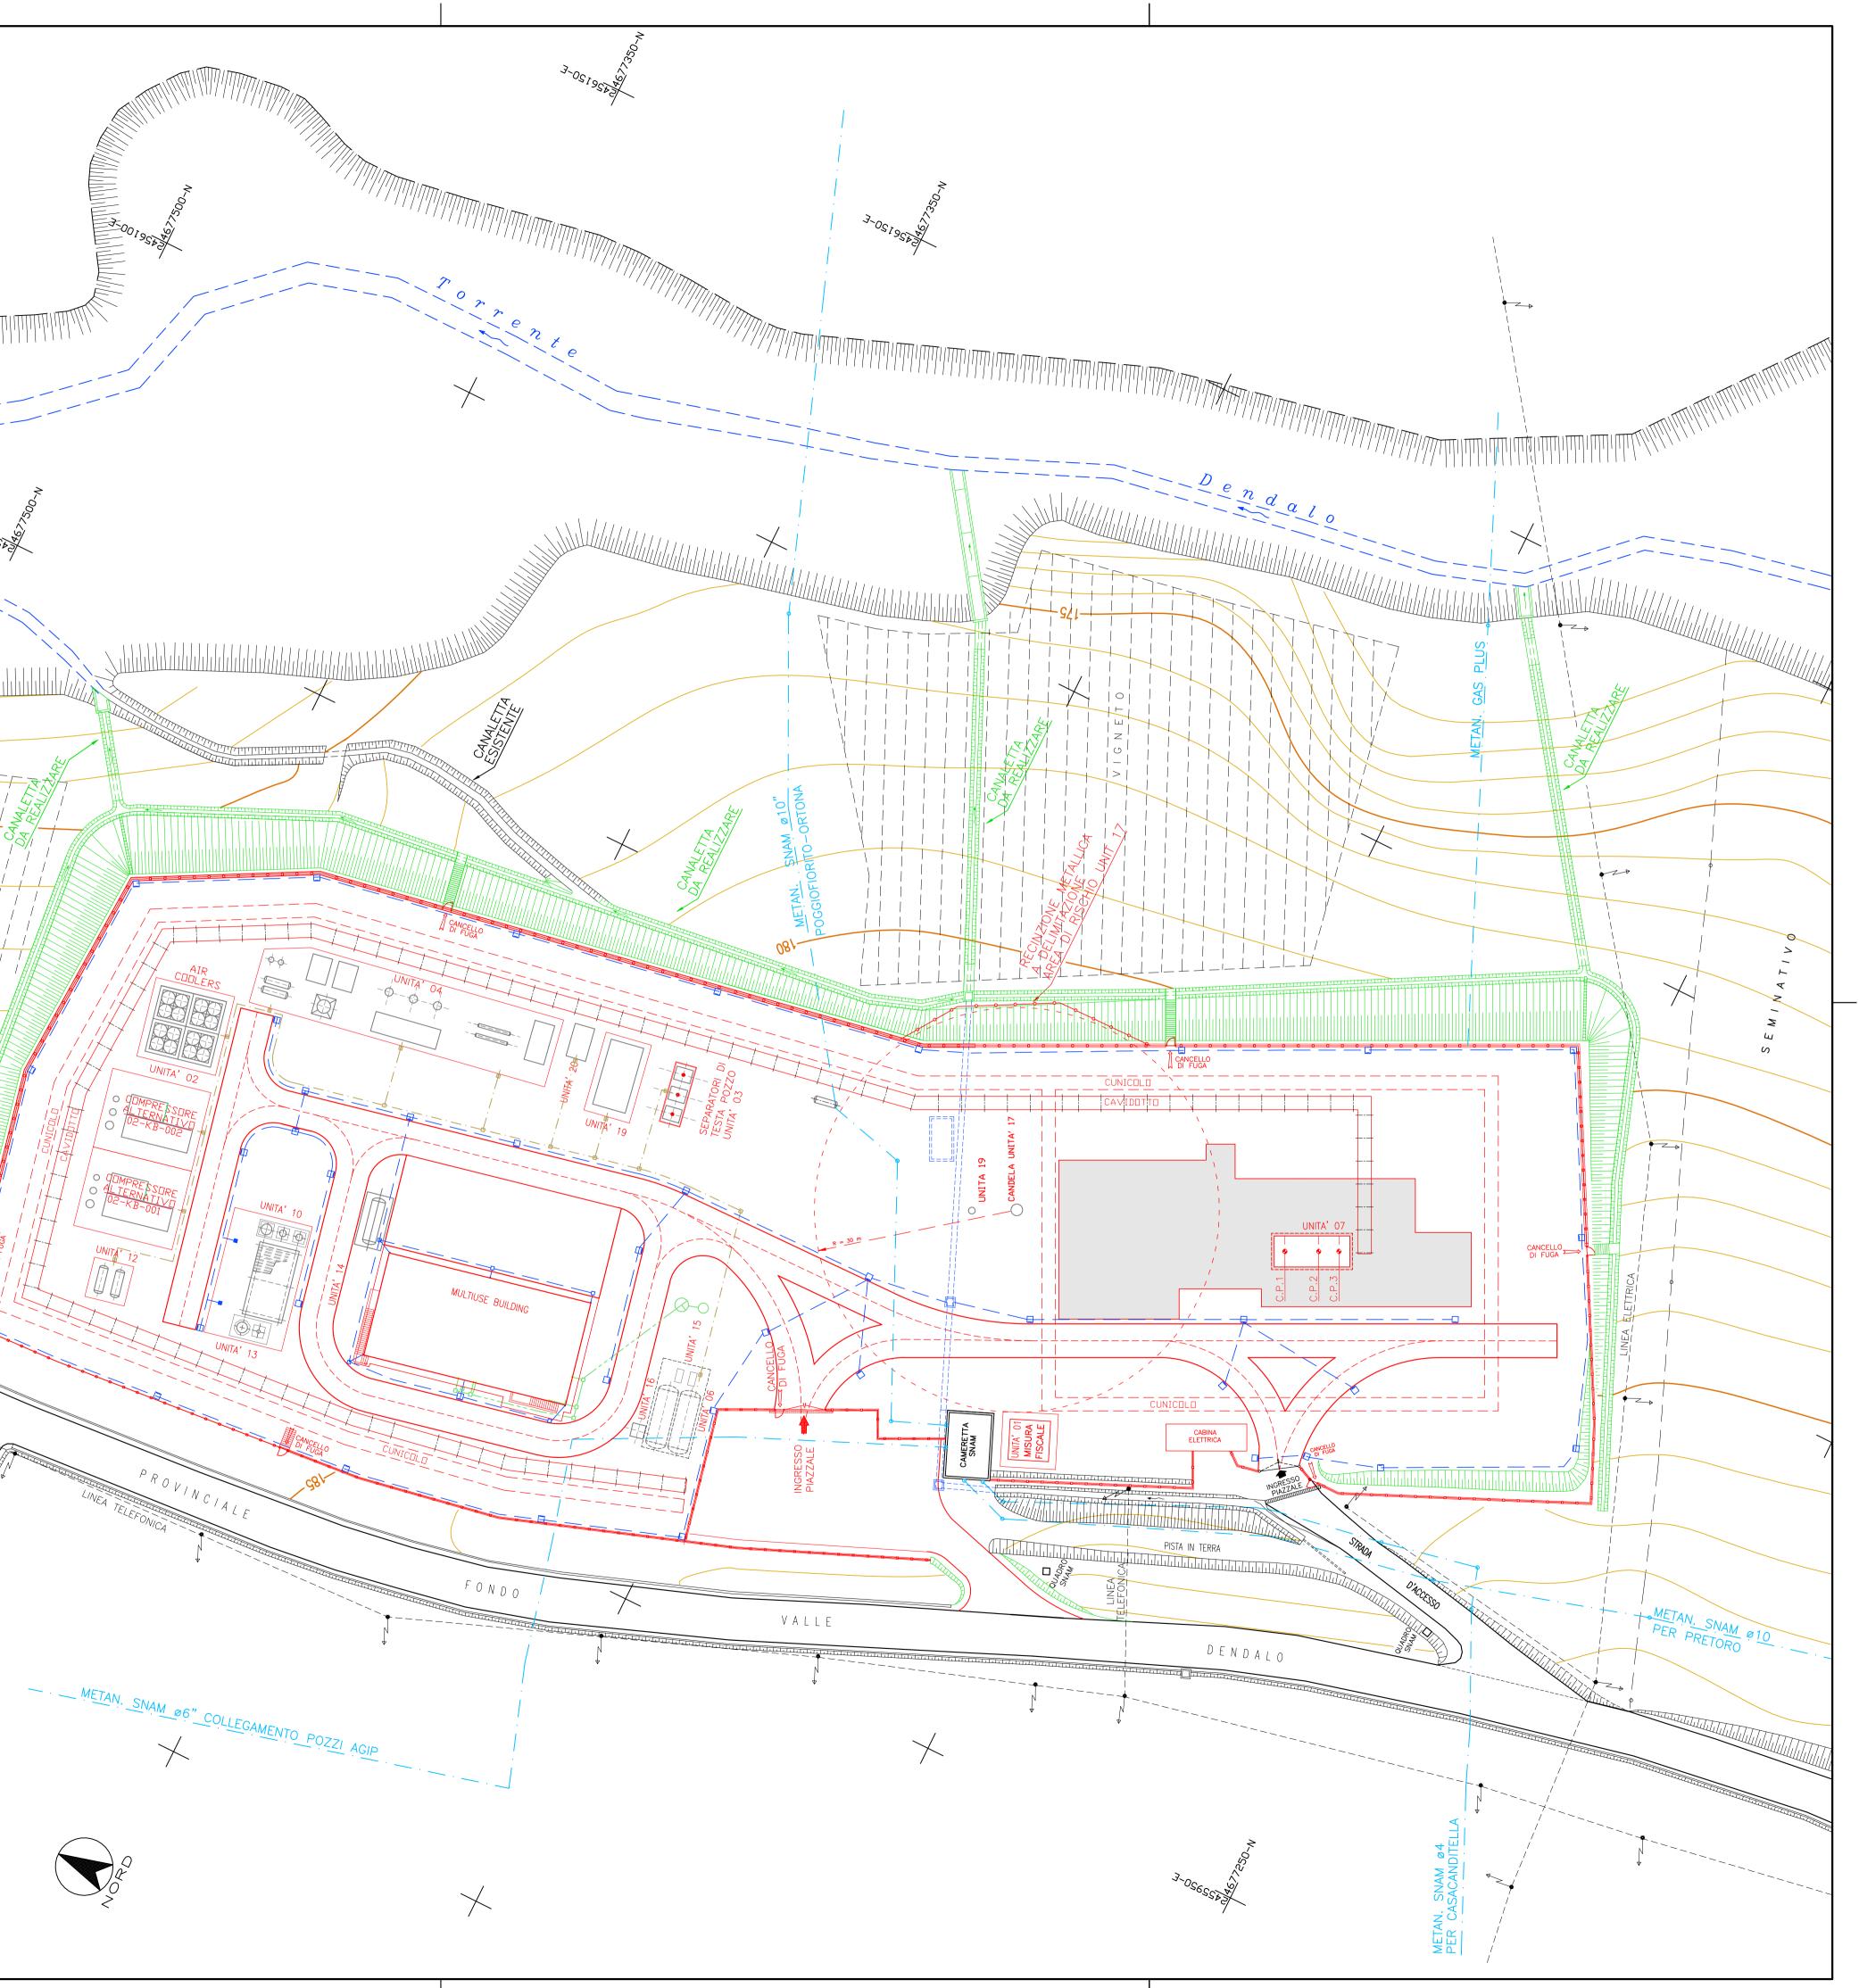

| LISTA UNITA'                                                            |
|-------------------------------------------------------------------------|
| UNITA' 01 – SISTEMA DI MISURA FISCALE                                   |
| UNITA' 02 – SISTEMA DI COMPRESSIONE                                     |
| UNITA' 03 – CONDOTTE, COLLETTORE E SISTEMA SEPARATORE GAS DI PRODUZIONE |
| UNITA' 04 – SISTEMA DI TRATTAMENTO DEL GAS                              |
| UNITA' 05 – LAMINAZIONE GAS                                             |
| UNITA' 06 – SISTEMA DI RACCOLTA ACQUA                                   |
| UNITA' 07 – SISTEMA POZZI                                               |
| UNITA' 10 – SISTEMA ARIA COMPRESSA                                      |
| UNITA' 11 – SISTEMA PRODUZIONE ACQUA CALDA                              |
| UNITA' 12 – SISTEMA STOCCAGGIO OLIO LUBRIFICAZIONE COMPRESSORI          |
| UNITA' 13 – SISTEMA ACQUA DI SERVIZIO                                   |
| UNITA' 14 – SISTEMA DI GENERAZIONE DI ENERGIA ELETTRICA DI EMERGENZA    |
| UNITA' 15 – SISTEMA AZOTO                                               |
| UNITA' 16 – SISTEMA DRENAGGI CHIUSI                                     |
| UNITA' 17 – SISTEMA BLOW–DOWN                                           |
| UNITA' 18 – SISTEMA ANTINCENDIO                                         |
| UNITA' 19 – SISTEMA TRATTAMENTO EFFLUENTI GASSOSI                       |
| UNITA' 20 – SISTEMA GAS COMBUSTIBILE                                    |
|                                                                         |

## <u>LEGENDA</u>

|                         | RETE FOGNARIA ACQUE NERE      |
|-------------------------|-------------------------------|
|                         | RETE FOGNARIA ACQUE BIANCHE   |
| _ · _ · _ · _ · _ · _   | RETE FOGNARIA SEMI OLEOSO     |
| ٢                       | POZZETTO CON VALVOLA          |
|                         | CADITOIA STRADALE SIFONATA    |
|                         | CADITOIA STRADALE CON GRIGLIA |
|                         | POZZETTO ISPEZIONE            |
| $\oplus$                | FOSSA SETTICA                 |
| 0                       | POZZO NERO                    |
| $\widehat{\mathcal{A}}$ | DOWNPIPE (SCARICO ACQUA)      |
|                         | SMALTIMENTO ACQUE REFLUE      |

| 0            | 10.06.11                                 | EMESSO               | )                        |        |                         |                           |                               | S.T.A.R.S.                       | •               | •                  |                           |
|--------------|------------------------------------------|----------------------|--------------------------|--------|-------------------------|---------------------------|-------------------------------|----------------------------------|-----------------|--------------------|---------------------------|
| REV.<br>REV. | DATA<br>DATE                             |                      | DESC                     | RIZION | E / DESCRIF             | PTION                     |                               | DISEGN.<br>DRAFT                 | CONTR.<br>CHECK | APPROV.<br>APPROV. | STATO REV.<br>REV. STATUS |
| P            | CENTRALE STOCCAGGIO GAS<br>POGGIOFIORITO |                      |                          |        |                         |                           |                               |                                  | TAV.            | 03                 |                           |
|              |                                          |                      |                          |        |                         |                           | )RAGE PLANT<br>SISTEMI INTERR |                                  |                 |                    |                           |
| SCA<br>SCA   |                                          | UISCE IL<br>SEDES N. | SOSTITUITO<br>SUPERSEDED |        | AREA IMP.<br>PLANT AREA | UNITA' IMP.<br>PLANT UNIT |                               | NTIFICATIVO DOO<br>DOCUMENT IDEN |                 |                    | FG / DI<br>SH / OF        |
| 1:50         | 500 · · · · · 100PFP-00-CSS-LY-05002     |                      |                          |        |                         |                           |                               | 1 / 1                            |                 |                    |                           |