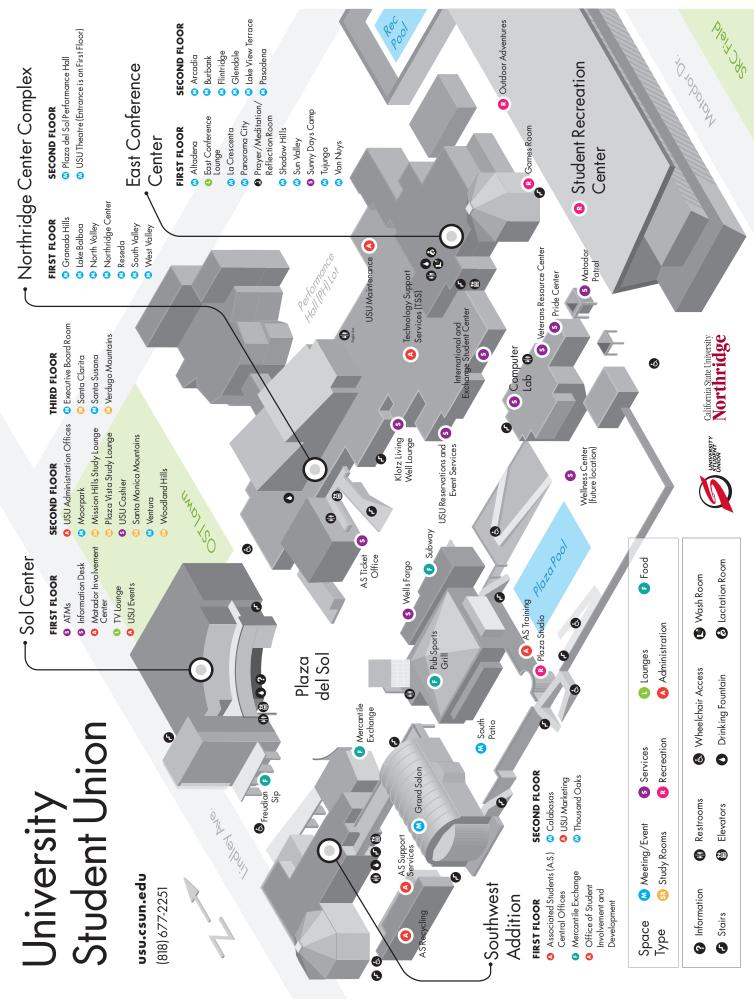

# February 13, 2015

| 8:00                         | Registration                                                                  | n*                                                                                                                                                                                                                              | USU Northridge Center                                                                |  |  |
|------------------------------|-------------------------------------------------------------------------------|---------------------------------------------------------------------------------------------------------------------------------------------------------------------------------------------------------------------------------|--------------------------------------------------------------------------------------|--|--|
| 8:30                         | Oral Presen                                                                   | tations                                                                                                                                                                                                                         |                                                                                      |  |  |
|                              | Session 1<br>Session 2<br>Session 3<br>Session 4<br>Session 5<br>Session 6    | College of Social and Behavioral Sciences College of Humanities College of Health & Human Development College of Arts, Media & Communication College of Science and Math College of Science and Math                            | USU Tujunga USU Thousand Oaks USU Flintridge USU Altadena USU Van Nuys Panorama City |  |  |
| 9:00                         | CAMINO 7                                                                      | Thesis Talks                                                                                                                                                                                                                    | USU Plaza Del Sol<br>Theatre                                                         |  |  |
| 12:00                        | Lunch*                                                                        |                                                                                                                                                                                                                                 | USU Northridge Center                                                                |  |  |
| 12:00                        | Poster Prese                                                                  | entations                                                                                                                                                                                                                       | USU Northridge Center                                                                |  |  |
| 12:30 Oral Presentations     |                                                                               |                                                                                                                                                                                                                                 |                                                                                      |  |  |
|                              | Session 7<br>Session 8<br>Session 9<br>Session 10<br>Session 11<br>Session 12 | College of Social and Behavioral Sciences College of Engineering and Computer Science (Start time: 1:00 pm) College of Education College of Arts, Media & Communication College of Science and Math College of Science and Math | USU Tujunga La Crescenta  USU Flintridge USU Altadena Panorama City USU Van Nuys     |  |  |
| 3:30                         | Awards Cer                                                                    | emony*                                                                                                                                                                                                                          | USU Grand Salon                                                                      |  |  |
| *Refreshments will be served |                                                                               |                                                                                                                                                                                                                                 |                                                                                      |  |  |